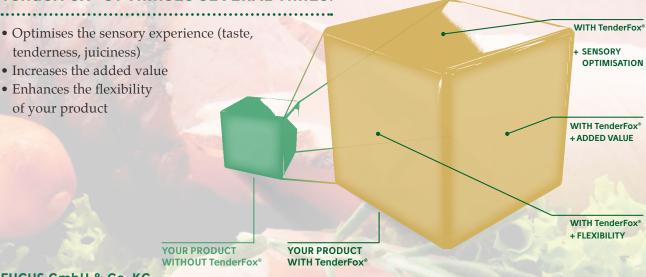

### **INTENSIVE AND MULTI-FACETED**

TenderFox® as an injection agent for meat and fish optimises your product several times. It improves the sensory experience in terms of taste, tenderness and juiciness, increases the added value and enhances the flexibility.

#### **TenderFox® OPTIMISES SEVERAL TIMES:**

- Optimises the sensory experience (taste, tenderness, juiciness)
- of your product