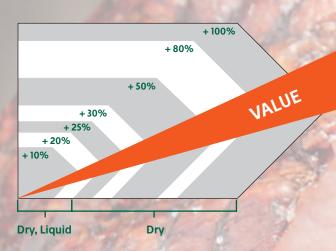

# TenderFox® INJECTION AGENT FOR MEAT AND FISH

TenderFox<sup>®</sup> is suitable for technological optimisation and added value of beef, pork, lamb, poultry and fish.

TenderFox<sup>®</sup> significantly intensifies the taste of processed meat and increases the yield by up to 100 %.

#### THE VALUE BOOSTER

TenderFox<sup>®</sup> was developed to compensate for production and storage losses in meat and fish and to improve the yield. Highly efficient and effective, TenderFox<sup>®</sup> is injected into meat or fish as an injection brine.

To ensure safe and easy processing, TenderFox<sup>®</sup> is also available as a liquid product for highly-concentrated brines. In the field of highly-injected products (with an injection volume of 20% or more), it is exclusively available as a powder incl. brine stabiliser. Starting with the basic seasoning for versatile application, TenderFox<sup>®</sup> is also available in the aromatised variants pulled meat, cured pork and boiled ham as well as in the taste varieties poultry, pork and beef.